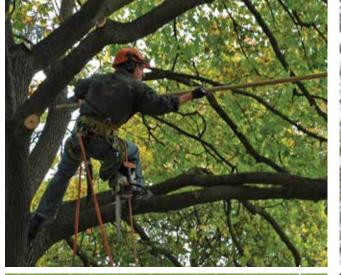

## Pruning

Our ISA Certified Arborists evaluate your trees and shrubs considering safety, health and overall maintenance needs. All recommendations are detailed in writing and made according to the individual age, species, and location of each plant. Our professional crew of arborists guarantees the finest work possible, treating you and your landscape with the utmost respect.

- **Pruning** of all sizes and species of native, ornamental, shade and fruit trees
- Cabling & Bracing of all trees and shrubs
- **Root** system excavation, evaluation and treatment

Our ISA Certified Arborists are trained to utilize modern techniques and equipment to perform removals without damage to your property. Whether climbing, using one of our two bucket trucks or working with a crane, we have years of experience working in tight areas around homes, garages, fencing and other landscape features that require protection. Once the trees are safely extricated, we use high powered chippers and stump grinders to process the debris with ease and efficiency. We pride ourselves on leaving your property in the same or better condition than we we arrived.

- Low impact tree and shrub removals
- Technical Removals in tight spaces
- Crane Removals
- Stump Grinding

Tree Protection: Pre/Post Construction Tree Inventory & Management Plans Tree/Urban Interface Issues Expert Witness Testimony